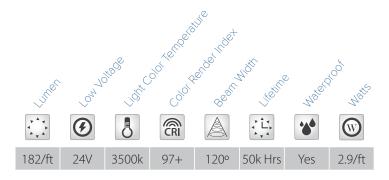

Tyler® and Hillphoenix® cases
- Custom kits available
- Retrofit existing units
- Kit will include the LED Light Bars, Bar Holders, Power Supply, Power Supply Hanger, Harness Tree, Link Cables and the appropriate Case Adapter Cord
- No tools are required
- 5 year warranty

## Improve the look of fresh food

Allura™ LED for Fresh-Fit® Thin Profile provides full spectrum light and is designed specifically for produce and fresh food. They attach easily to the thin profile shelving, with adjustable lighting angle to ensure proper product illumination. Allura™ LED for Fresh-Fit® Thin Profile features a waterproof design that ensures durable, long-lasting illumination for your produce area. They are also available in a variety of widths for display layout customization.

## LED Specifications



20190130