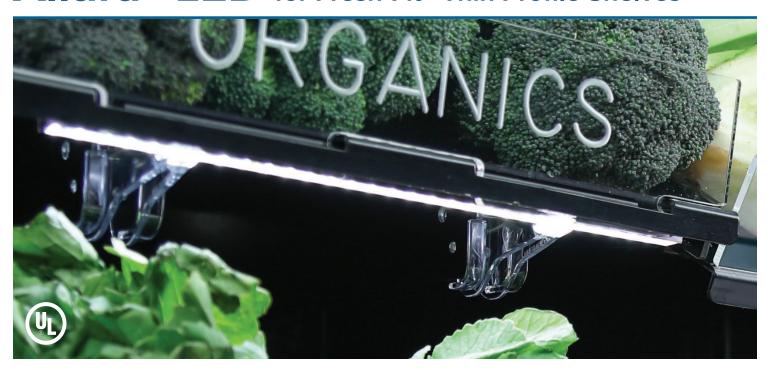

## Improve the look of fresh food

Allura™ LED for Fresh-Fit® Thin Profile provides full spectrum light and is designed specifically for produce and fresh food. They attach easily to the thin profile shelving, with adjustable lighting angle to ensure proper product illumination. Allura™ LED for Fresh-Fit® Thin Profile features a waterproof design that ensures durable, long-lasting illumination for your produce area. They are also available in a variety of widths for display layout customization.